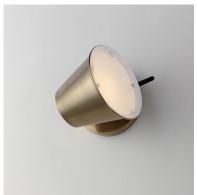

### PRODUCT DESCRIPTION

Metal shades finished in a warm Heritage Brass are accented with Dark Bronze metal straps and Tobacco Brown leather wrapped details. Recessed within the metal shades, a frosted glass diffuser softly casts the LED light source within. Paddles on every shade allow the light to easily be directed upward or downwards. With the accompanying wall sconce in the collection, a touch switch is located on its top and the convenient paddle at its end allows you to direct the light source where needed. Tasteful and timeless, the reimagined classic metal drum shades are elevated with technology and convenient features. Perfect for entries, eating areas, and bedside applications.