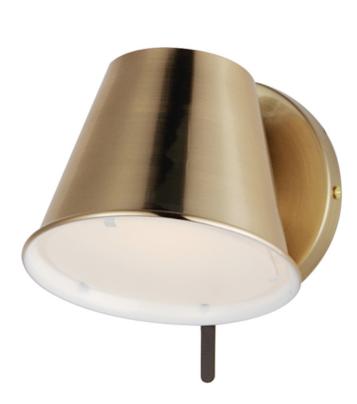

### PRODUCT DESCRIPTION

Metal shades finished in a warm Heritage Brass are accented with Dark Bronze metal straps and Tobacco Brown leather wrapped details. Recessed within the metal shades, a frosted glass diffuser softly casts the LED light source within. Paddles on every shade allow the light to easily be directed upward or downwards. With the accompanying wall sconce in the collection, a touch switch is located on its top and the convenient paddle at its end allows you to direct the light source where needed. Tasteful and timeless, the reimagined classic metal drum shades are elevated with technology and convenient features. Perfect for entries, eating areas, and bedside applications.

DIMENSION : 5.5" W x 6.5" H x 7" Ext MAX OAH : 4.75" W x 4.7" H

HANGING WEIGHT : 1.21 lb

LAMPING

INPUT VOLTAGE : 120V

LUMENS : 540 Rated (480 Del.)

BULB : 1 x 6W LED AC Integrated , 6W Total

BULB INCLUDED : (Integrated)