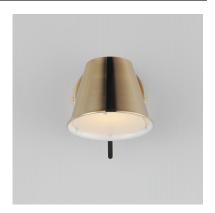

### PRODUCT DESCRIPTION

Metal shades finished in a warm Heritage Brass are accented with Dark Bronze metal straps and Tobacco Brown leather wrapped details. Recessed within the metal shades, a frosted glass diffuser softly casts the LED light source within. Paddles on every shade allow the light to easily be directed upward or downwards. With the accompanying wall sconce in the collection, a touch switch is located on its top and the convenient paddle at its end allows you to direct the light source where needed. Tasteful and timeless, the reimagined classic metal drum shades are elevated with technology and convenient features. Perfect for entries, eating areas, and bedside applications.